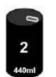

## This is one unit of alcohol...

## ...and each of these is more than one unit

(175ml)

Pint of Regular Pint of Premium Beer/Lager/Cider Beer/Lager/Cider

Alcopop or can/bottle of Regular Lager

Can of Premium Lager or Strong Beer

Can of Super Strength Lager