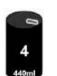

## This is one unit of alcohol...

## ...and each of these is more than one unit

(175ml)

Pint of Regular Pint of Premium Beer/Lager/Cider Beer/Lager/Cider

Alcopop or can/bottle of Regular Lager

Can of Premium Lager or Strong Beer

Can of Super Strength Lager