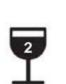

## This is one unit of alcohol...

## ...and each of these is more than one unit

(175ml)

Pint of Regular Pint of Premium Beer/Lager/Cider Beer/Lager/Cider

Alcopop or can/bottle of Regular Lager

Can of Premium Lager or Strong Beer

Can of Super Strength Lager