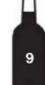

## This is one unit of alcohol...

## ...and each of these is more than one unit

(175ml)

Pint of Regular Pint of Premium Beer/Lager/Cider Beer/Lager/Cider

Alcopop or can/bottle of Regular Lager

Can of Premium Lager or Strong Beer

Can of Super Strength Lager